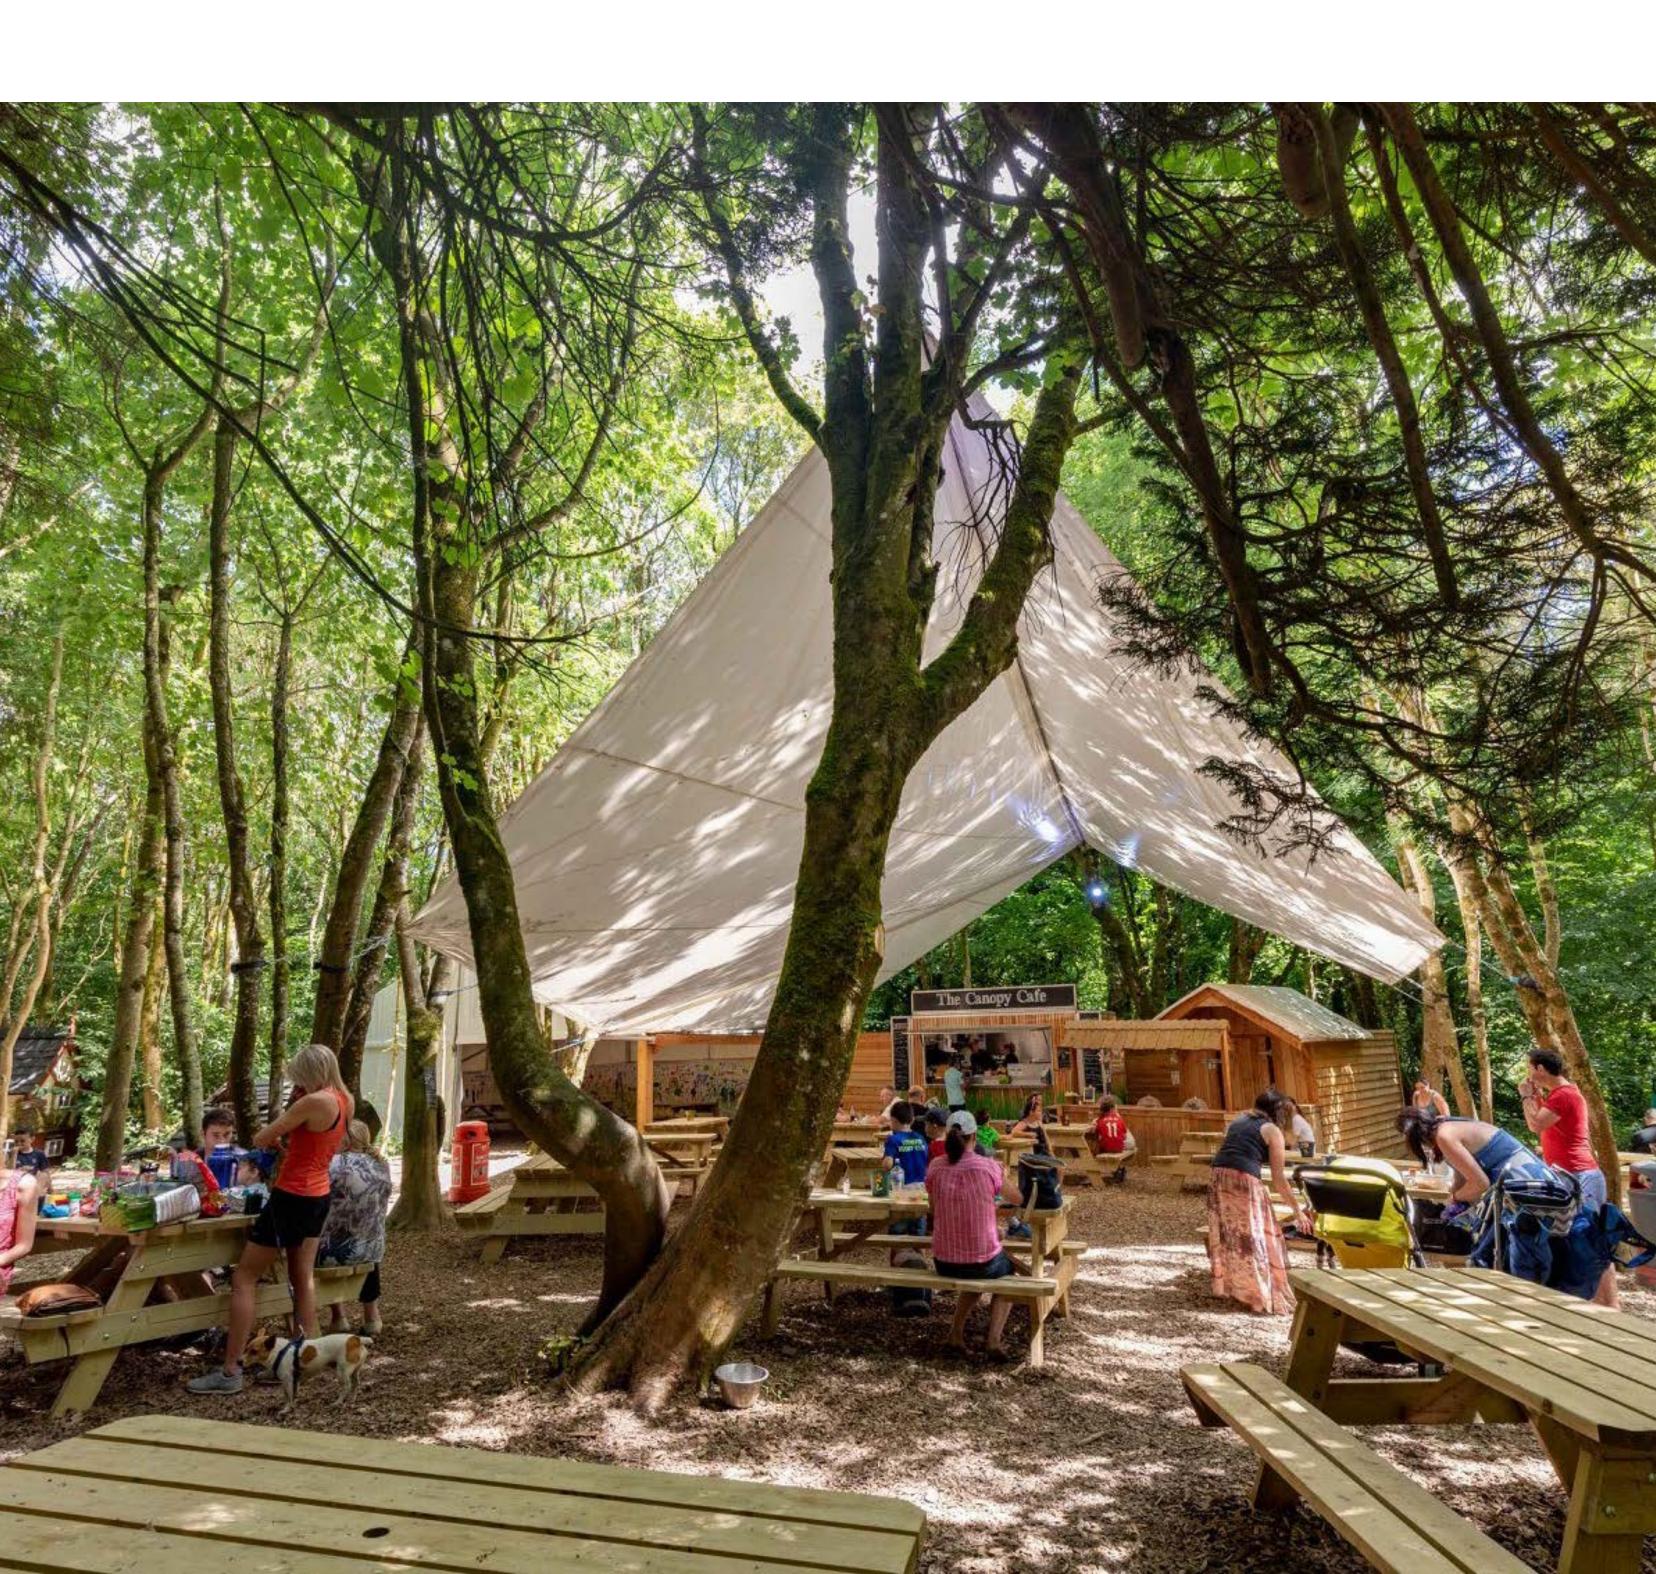

#### Outdoor lunch

Continue your woodland adventure and enjoy a delicious outdoor lunch experience under beautifully structured covered domes with cute picnic boxes made and prepared by the local Avalon House Hotel.

The boxes provide you with locally sourced food delicacies, which are healthy, tasty and nicely presented. This offers you a chance to experience a taste of Castlecomer and of Kilkenny.

3