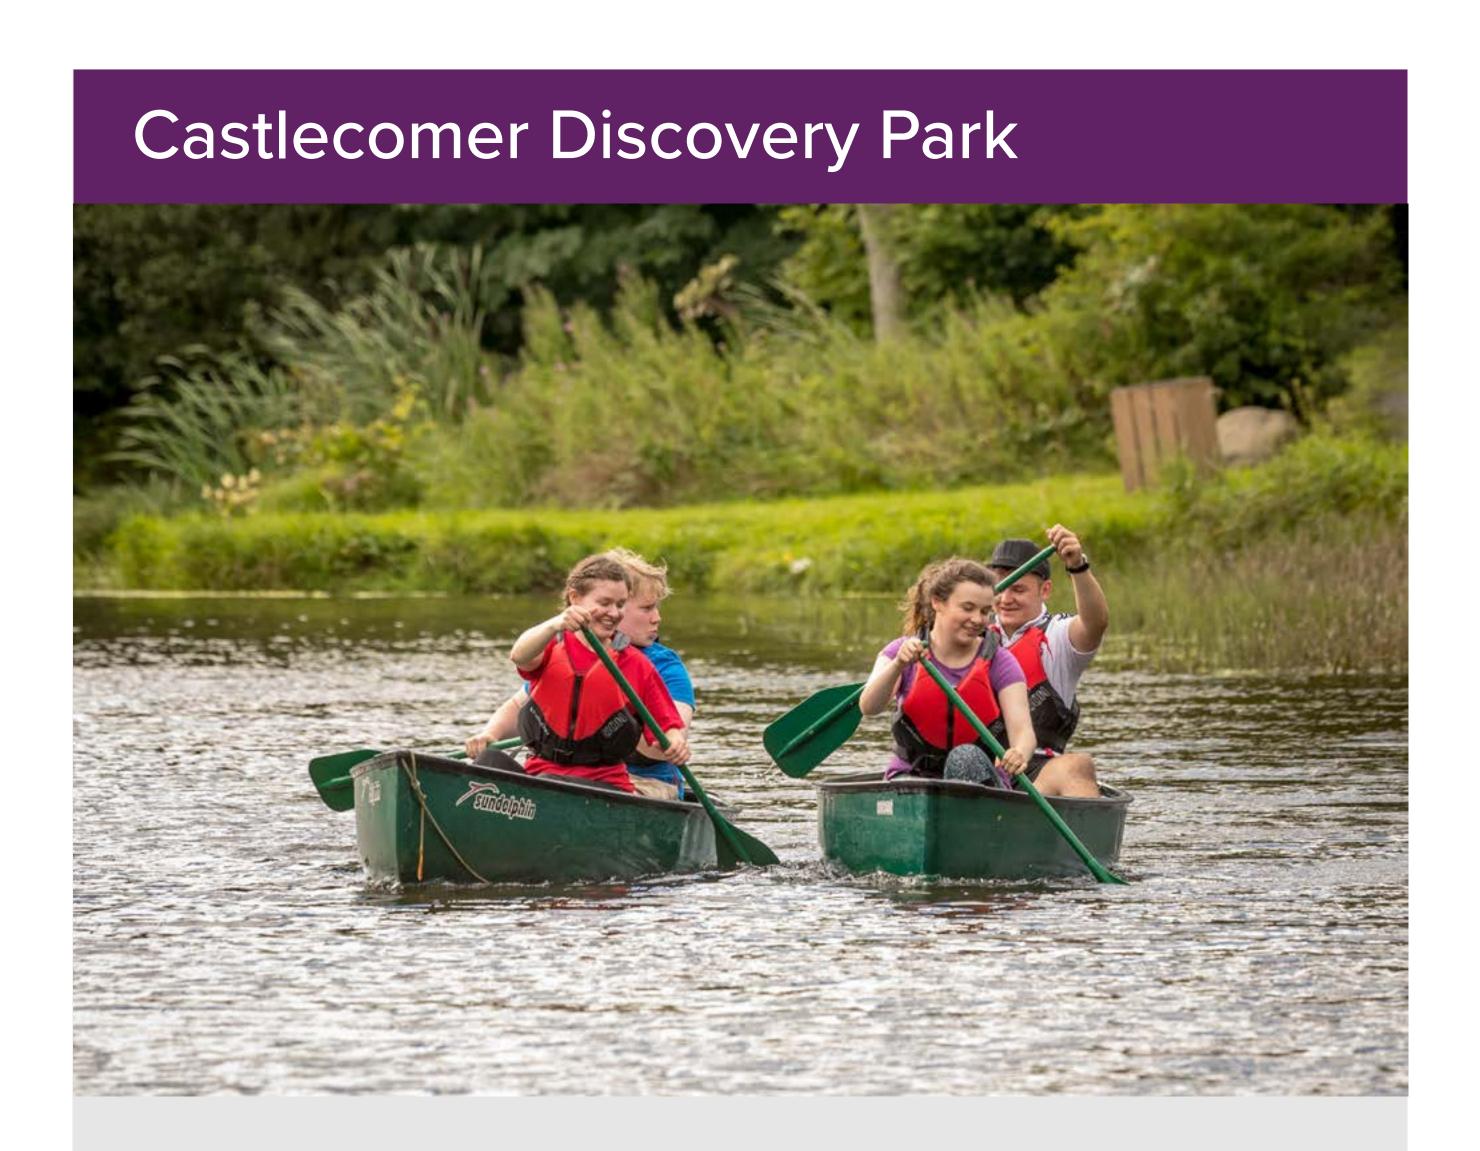

## ADDED EXTRAS

Possible additions to enhance your experience, this will be paid for directly to the provider.

Castlecomer Discovery Park offers a wide range of fun, challenging and exhilarating activities that can be enjoyed on your own, as a couple, family or group of friends.

Tree top walking, orienteering & walking trails to mountain biking – stay in the outdoors and continue your journey of rejuvenation.

If you would like to extend your trip you won't be short of adventurous activities.