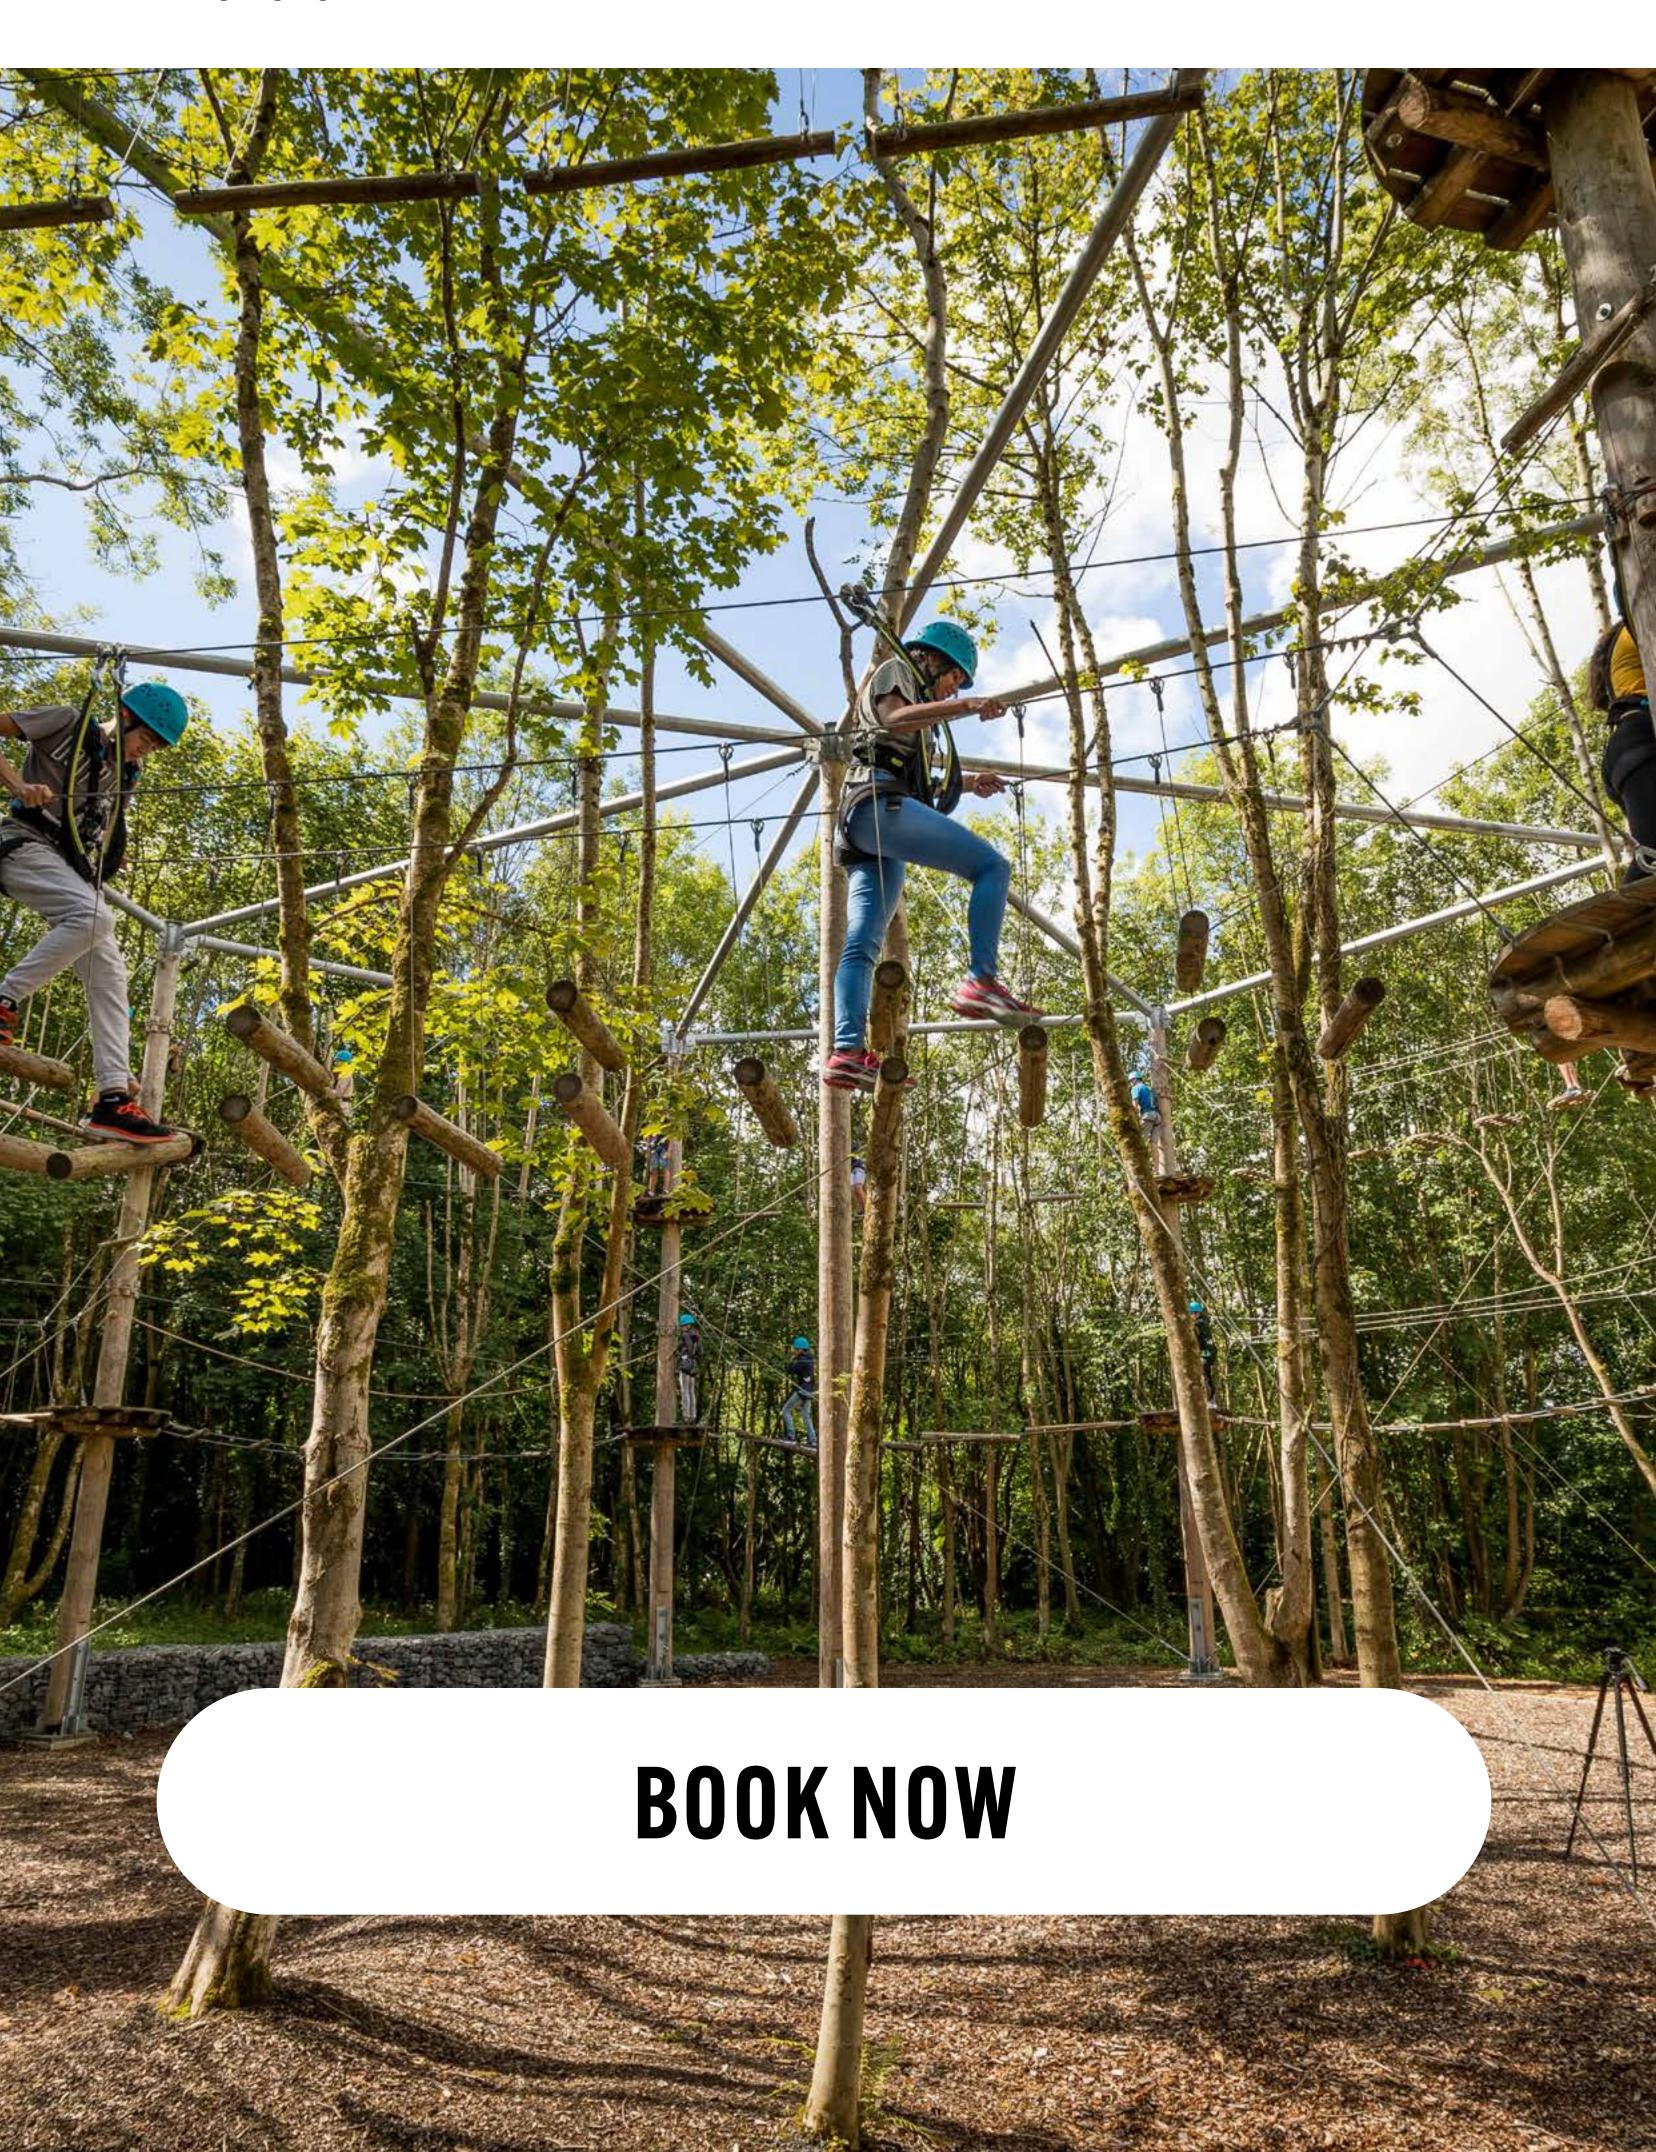

## ADDED EXTRAS

Possible additions to enhance your experience, this will be paid for directly to the provider.

Castlecomer Discovery Park offers a wide range of fun, challenging and exhilarating activities that can be enjoyed on your own, as a couple, family or group of friends.

Tree top walking, orienteering & walking trails to mountain biking – stay in the outdoors and continue your journey of rejuvenation.

If you would like to extend your trip you won't be short of adventurous activities.