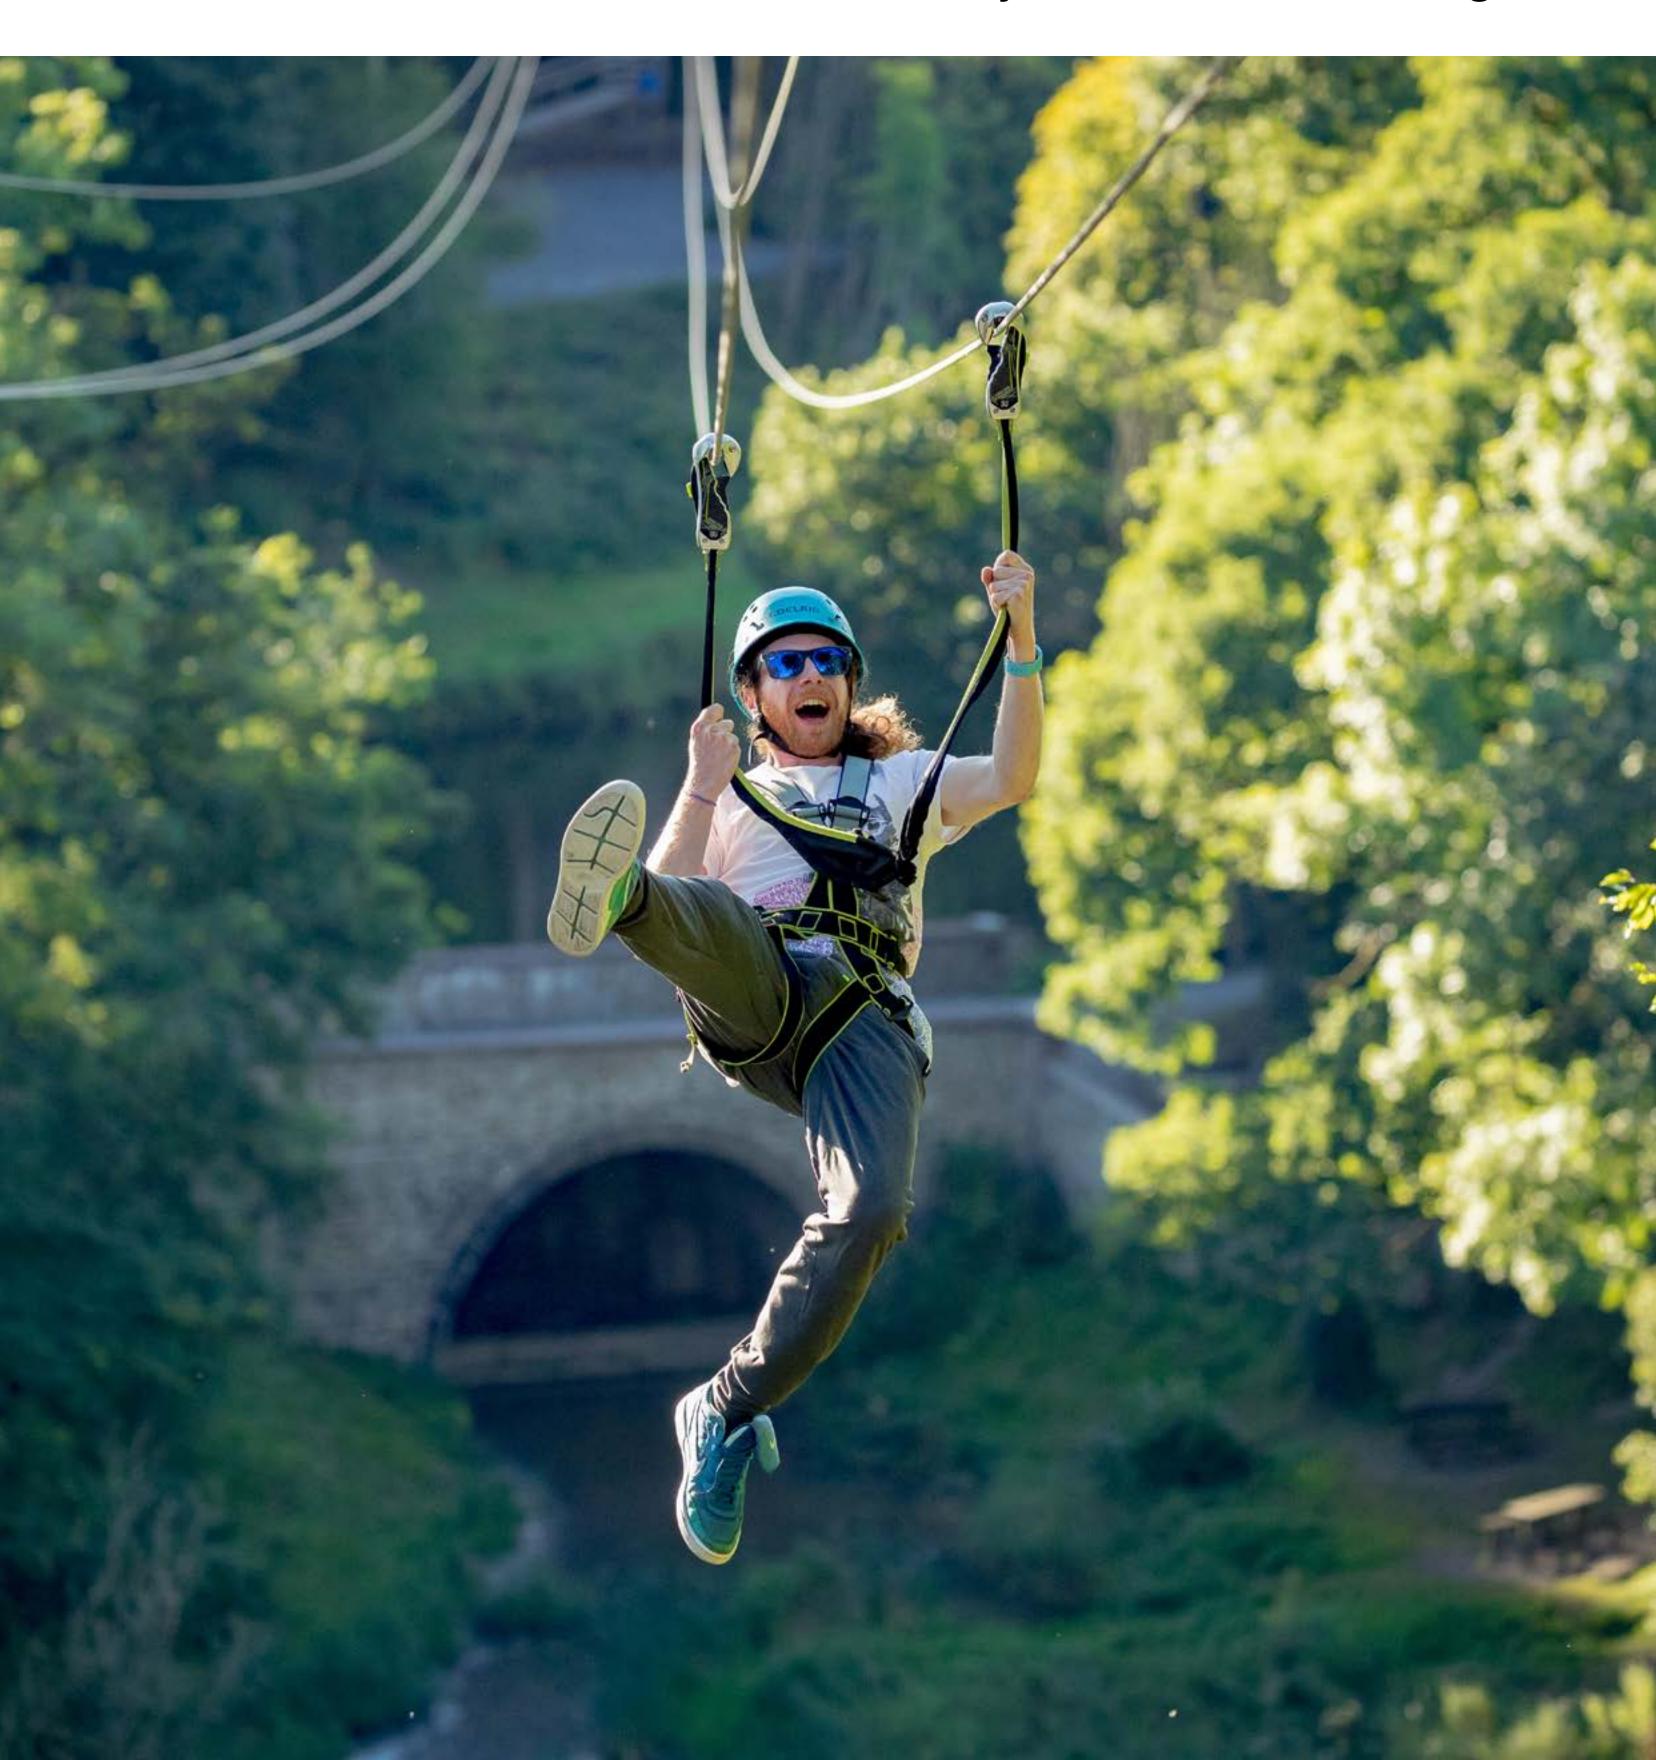

# End on a high!

The last step of your Forest Journey at the Castlecomer Discovery Park, takes you gliding through the tree tops on a zip line.

This exhilarating experience on Ireland's longest zipline over water allows you to take in an alternative of the Kilkenny landscape as you zoom over the stunning woodland, two lakes and 17th-century hand-restored bridge.